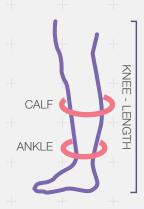

# **How to Measure Knee High Socks**

If the measurement falls on the cusp of a size, always go up in size and take the larger size option.

| CH2 CODE  | SIZE      | CIRCUMFERENCE |           |
|-----------|-----------|---------------|-----------|
| 0112 0002 | OIZE      |               |           |
|           |           | Ankle         | Calf      |
| 2518807   | Small     | 16-20cm       | 26.5-37cm |
| 2528597   | Medium    | 20-24cm       | 29-39cm   |
| 2528600   | Large     | 24-28cm       | +32-43cm  |
| 2528618   | X-Large   | 28-32cm       | 34-44cm   |
| 2528626   | XX-Large  | 32-36cm       | +37-47cm  |
| 2528634   | XXX-Large | 36-43.5cm     | 40-50cm   |
|           |           |               |           |