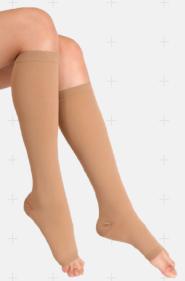

# Ellipsis® Lite Compression Socks

Class 1 | Knee High | 15-21mmHg | 75% Nylon - 25% Spandex

The Ellipsis Lite range of stockings are designed to provide compression support with comfort and style. Easy to measure and fit, the Ellipsis Lite range has antimicrobial fabric designed for everyday wear.

Open toe medical knee high uses gradient compression, good for blood circulation. The toe-less design accommodates large shoe sizes and provides quick access. Open toe medical knee high is soft, with good sweat absorbancy to work, dress and be comfortable all day.